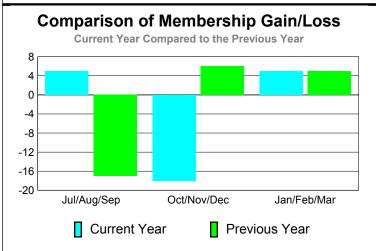

### Comparison of Club Gain/Loss

# GMT CA: 5

|             | <u></u>                    | 201                          | 2009-2010                        |                                 |                                 |
|-------------|----------------------------|------------------------------|----------------------------------|---------------------------------|---------------------------------|
| Month       | Net<br>Memb<br><u>Goal</u> | Actual<br>New<br><u>Memb</u> | Actual<br>Dropped<br><u>Memb</u> | Gain/<br>Loss of<br><u>Memb</u> | Gain/<br>Loss of<br><u>Memb</u> |
| Jul/Aug/Sep | 20                         | 31                           | -26                              | 5                               | -17                             |
| Oct/Nov/Dec | 10                         | 23                           | -41                              | -18                             | 6                               |
| Jan/Feb/Mar | 20                         | 23                           | -18                              | 5                               | 5                               |
| Totals      | 50                         | 77                           | -85                              | -8                              | -6                              |