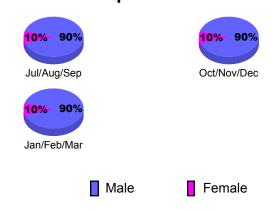

emb</u> | Gain/<br>Loss of<br><u>Memb</u> |
| Jul/Aug/Sep | 20                         | 31                           | -26                              | 5                               | -17                             |
| Oct/Nov/Dec | 10                         | 23                           | -41                              | -18                             | 6                               |
| Jan/Feb/Mar | 20                         | 23                           | -18                              | 5                               | 5                               |
| Totals      | 50                         | 77                           | -85                              | -8                              | -6                              |





# **Gender Comparison 2010-2011**